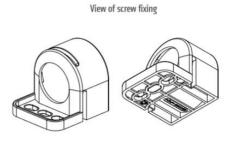

#### **GENERAL DATA**

| Mounting               | Screw fixing               |
|------------------------|----------------------------|
| Nominal voltage        | 220-240 V AC               |
| Activation             | No switch                  |
| Connection type        | 3-pole plug with snap lock |
| Socket                 | DE/DK/FI/NO/RU/SE          |
| Nominal socket current | 16 A                       |
| Light source           | LED                        |
| Luminance              | 1.080 Lm/1.730 Lm          |
| Life span              | 60,000h at +20°C           |
|                        |                            |