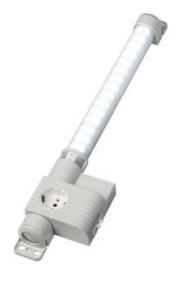

# VARIOLINE LAMP WITH SOCKET LED 121/122 - OBSOLETE - NEW RANGE COMING SOON

Varioline

12130.0-00 OBSOLETE - LED 121 220-240V AC, without switch, screw fixing, Germany/Russia socket

- OBSOLETE
- FOR LED LIGHT USE LED 025
- FOR SOCKETS USE SD 035

#### PRODUCT DESCRIPTION

LED 121/122 Range is now Obsolete - Stego has a New Range coming Mid 2024

#### **GENERAL DATA**

| Mounting               | Screw fixing               |
|------------------------|----------------------------|
| Nominal voltage        | 220-240 V AC               |
| Activation             | No switch                  |
| Connection type        | 3-pole plug with snap lock |
| Socket                 | DE/DK/FI/NO/RU/SE          |
| Nominal socket current | 16 A                       |
| Light source           | LED                        |
| Luminance              | 1.080 Lm/1.730 Lm          |
| Life span              | 60,000h at +20°C           |
|                        |                            |